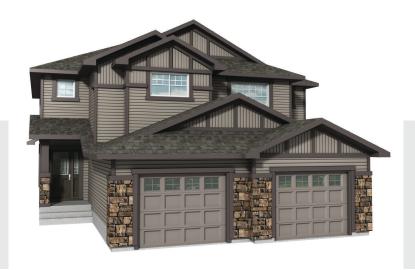

## The Kent (Ashbury) 1401 SQ FT 4403 6 Street NW

- Former showhome
- 3 bedrooms, 2.5 bathrooms,
- Second floor laundry
- 4 piece ensuite
- · Hardwood flooring on main floor
- Tile flooring in bathrooms
- Full height ceramic backsplash
- Granite countertops
- Gas fireplace
- · Railing throughout
- Rough-in in the basement for future bathroom
- 6 Appliance package (washer, dryer, fridge, OTR, dishwasher, range)
- Air conditioning
- Security system
- Fence
- Full Landscaping
- 10 x 10 rear deck
- Gasline to BBQ
- Rough-in central VAC
- Ceiling fan in master bedroom
- Fabric window coverings
- Hunter Douglas blinds