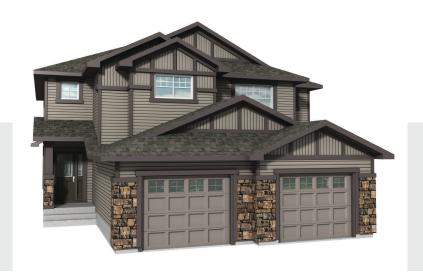

## The Kent (Ashbury) 1401 SQ FT 4403 6 Street NW

- Former showhome
- 3 bedrooms, 2.5 bathrooms,
- Second floor laundry
- 4 piece ensuite
- · Hardwood flooring on main floor
- Tile flooring in bathrooms
- Full height ceramic backsplash
- Granite countertops
- Gas fireplace
- · Railing throughout
- Rough-in in the basement for future bathroom
- 6 Appliance package (washer, dryer, fridge, OTR, dishwasher, range)
- Air conditioning
- Security system
- Fence
- Full Landscaping
- 10 x 10 rear deck
- Gasline to BBQ
- Rough-in central VAC
- Ceiling fan in master bedroom
- Fabric window coverings
- Hunter Douglas blinds