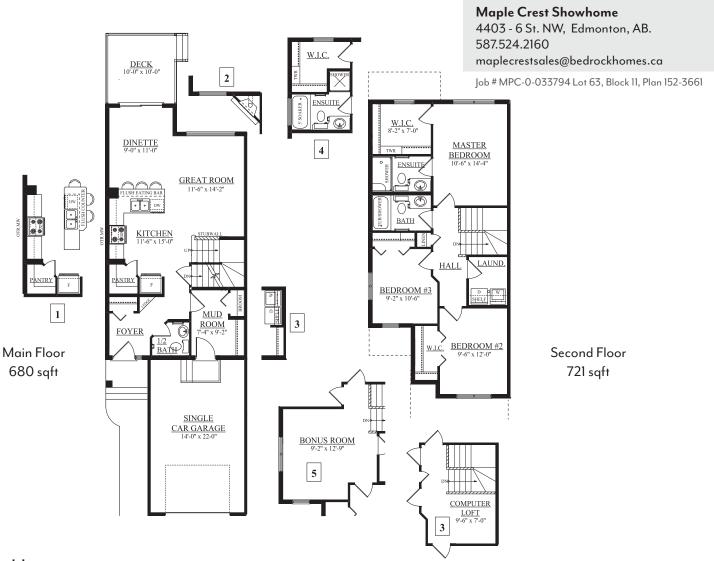

Maple Crest Showhome

4403 - 6 St. NW, Edmonton, AB. 587.524.2160

maplecrestsales@bedrockhomes.ca

Job # MPC-0-033794 Lot 63, Block 11, Plan 152-3661

| Notes: |  |  |  |
|--------|--|--|--|
|        |  |  |  |
|        |  |  |  |
|        |  |  |  |
|        |  |  |  |
|        |  |  |  |